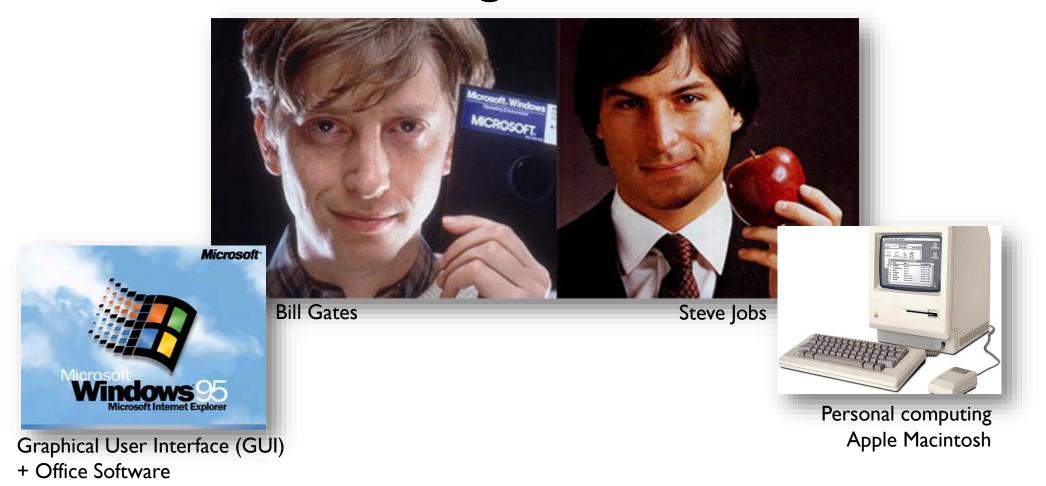

'Fathers of the internet' Vint Cerf & Bob Kahn Tim-Berners Lee, inventor of the WWW

AOL. CompuServe hobbynet

See the blog by Ben van Yperen, Digital Archaeology