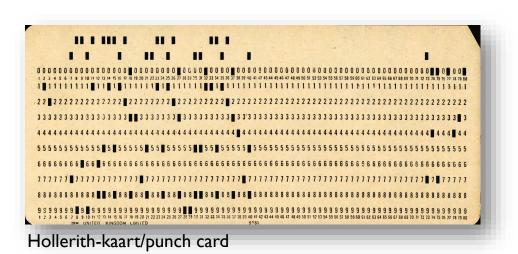

Roberto Busa, 1980

Log of first ARPANet message

| 2900767 | 2100  | LOHDRD OP. PROGNAM<br>EDIZ BEN BARKER | SK   |
|---------|-------|---------------------------------------|------|
|         |       | FOIZ BEN BARKER<br>BBY                |      |
|         | 22:30 | talked to SRC<br>Host to Host         | csle |
|         |       | Ceftop. inp. grogram                  | Csle |
|         |       | a host lead message                   |      |