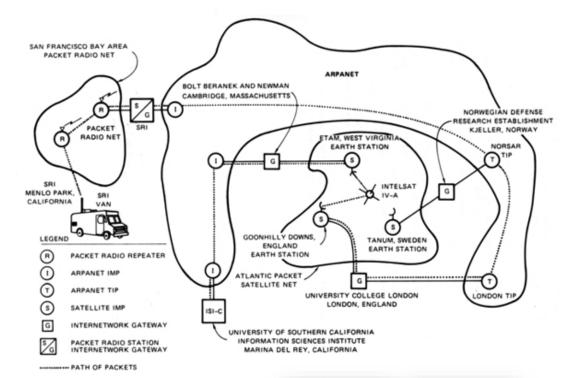

Roberto Busa, 1980

Log of first ARPANet message

| 2900767 | 2100  | LOHDRD OP. PROGNAM<br>EDIZ BEN BARKER | SK   |
|---------|-------|---------------------------------------|------|
|         |       | FOIZ BEN BARKER<br>BBY                |      |
|         | 22:30 | talked to SRC<br>Host to Host         | csle |
|         |       | Ceftop. inp. grogram                  | Csle |
|         |       | a host lead message                   |      |